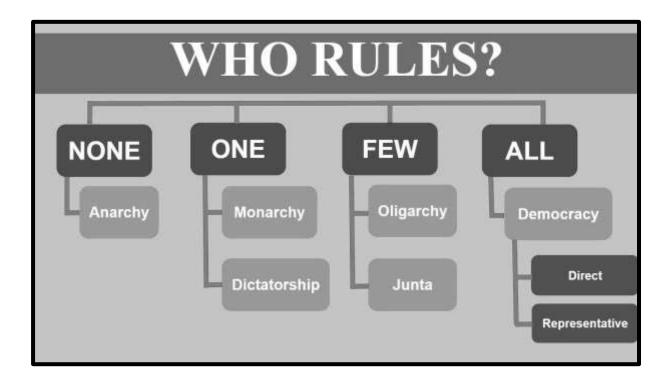

### I NAME THE FOLLOWING:

- a. The form of government in which the people take decisions through elected representatives: \_\_\_\_\_
- b. The organization which take decisions for the welfare of its people:
- c. Two institutions of the government:
- d. The level of government relating to the entire country:
- e. The largest democracy in the world:
- f. An example of monarchy: \_\_\_\_\_

### II FILL IN THE BLANKS:

- a. Courts are a part of the \_\_\_\_\_
- b.The government works at the \_\_\_\_\_level, at the level of the
  - \_\_\_\_\_and at the \_\_\_\_\_\_level.
- c. In a democracy, the \_\_\_\_\_\_ give the decision making power to the government.
- d.In a monarchy the final decision making power remains with the

e. A democracy is the rule by the \_\_\_\_\_

f. \_\_\_\_\_ means that all adults are allowed to vote

g. The term Suffrage means \_\_\_\_\_

h. American women got the right to vote in \_\_\_\_\_

### III ANSWER THE FOLLOWING QUESTIONS IN 2 POINTS:

1 Write two essential features of a democratic government.

| 2             | Differentiate between an absolute monarchy and a constitutional monarchy.            | 2 |
|---------------|--------------------------------------------------------------------------------------|---|
| 3             | Explain representative democracy.                                                    | 2 |
| <b>V</b><br>4 | ANSWER THE FOLLOWING QUESTIONS IN 3 POINTS:<br>What do you understand by a Monarchy? | 3 |
| 5             | Describe the women's suffrage movement.                                              | 3 |
| VI            | ANSWER THE FOLLOWING QUESTION IN FOUR POINTS:                                        |   |
| 6             | What do you mean by Democratic form of government?                                   | 4 |